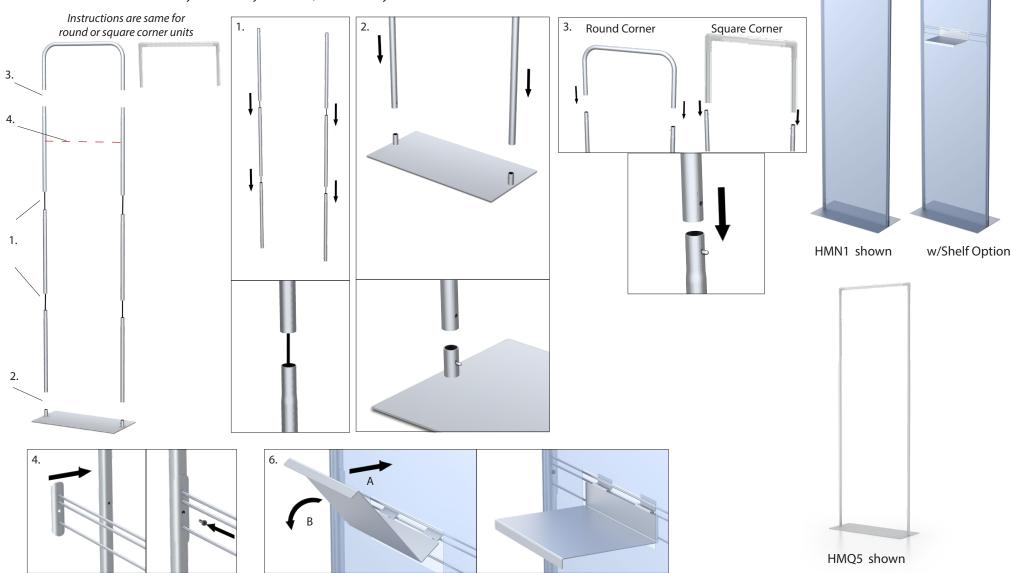

## Harmony Banner Stand - HM Series

- 1. Connect upright together by aligning tube sections, then slowly allowing shock cord to pull tube sections together.
- 2. Push down on button located on base stem, then slide upright over base stem until push button clicks into place. Repeat for the second upright.
- 3. Push down on button located the top of the uprights, then slide U-shaped section over uprights until push button clicks into place.
- 4. For Optional Shelf: Locate mounting hole on upright and install shelf bracket with screws provided, with double bar section on top.
- 5. Slide pillowcase graphic over frame to complete unit assembly (not shown).
- 6. For Optional Shelf: Slide shelf in between upper two shelf rods.